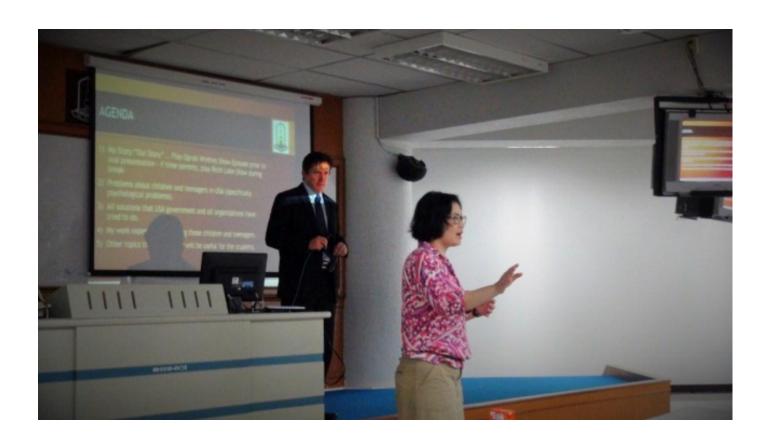

Milligan Conducts Multidisciplinary Workshop at Mahasarakham University in Thailand

International author and advocate Gregg Tyler Milligan conducted an all-day workshop Saturday, September 13, 2014 from 9:00 am - 3:00 pm, at Mahasarakham University in Northern Thailand. Milligan presented to faculty and students at the international baccalaureate, masters, and doctoral levels during the workshop as well as professionals from several fields of work.

Milligan covered the progression of his work through his three book releases. The story shared is a common thread within us all - the spirit of perseverance brought to life through education and compassion.

## See below pages for a picture gallery from the day.

## **PICTURE GALLERY:**