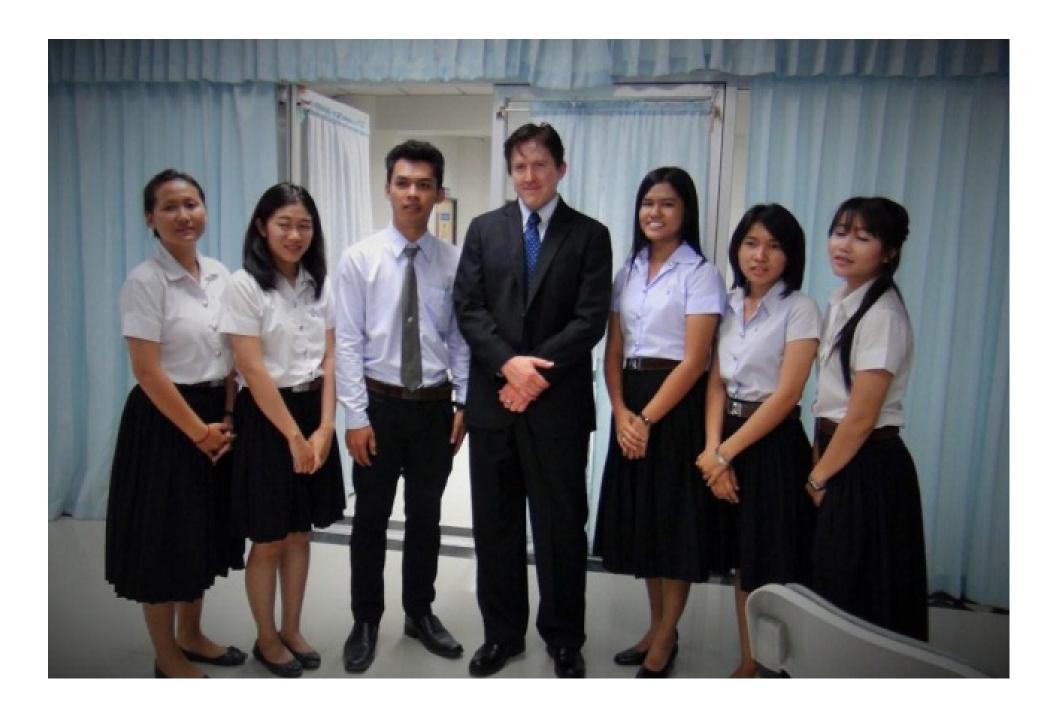

Milligan concluded the workshop with a two-hour Q&A session, and received a standing ovation from the audience. He was honored by the university with a handmade clock with the Mahasarakham University seal and recognized with a golden embossed certificate by the Head of the Department of Educational Psychology and Guidance, Faculty of Education, Araya Piyakun, PHD.

## See below pages for a picture gallery from the day.

## **PICTURE GALLERY:**