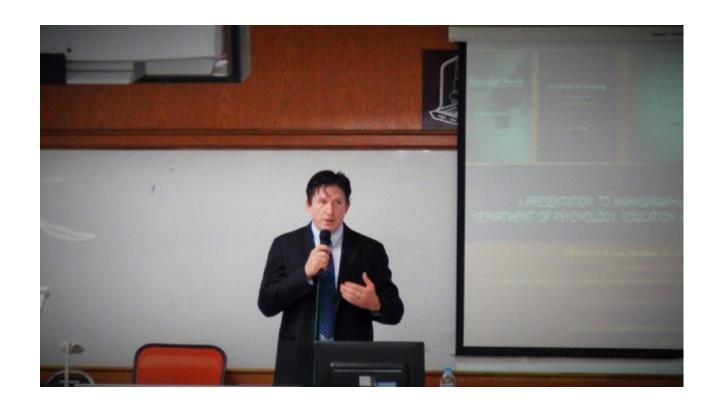

Milligan Conducts Multidisciplinary Workshop at Mahasarakham University in Thailand

International author and advocate Gregg Tyler Milligan conducted an all-day workshop Saturday, September 13, 2014 from 9:00 am - 3:00 pm, at Mahasarakham University in Northern Thailand. Milligan presented to faculty and students at the international baccalaureate, masters, and doctoral levels during the workshop as well as professionals from several fields of work.

## See below pages for a picture gallery from the day.

## **PICTURE GALLERY:**