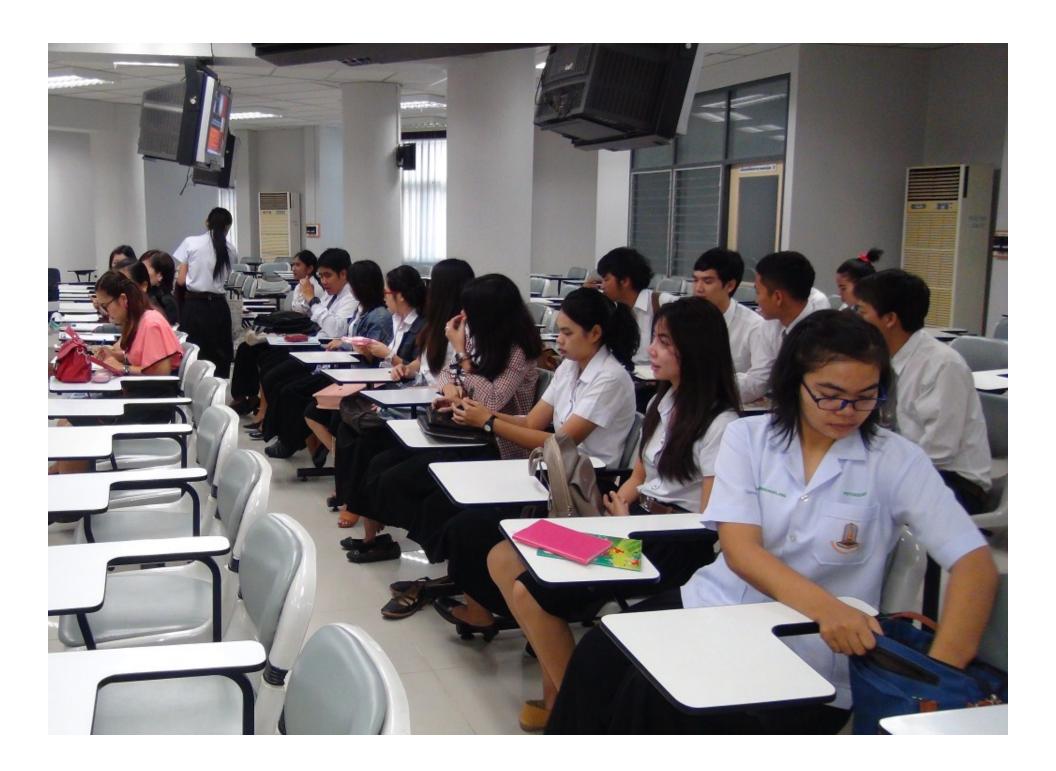

Milligan Conducts Multidisciplinary Workshop at Mahasarakham University in Thailand

International author and advocate Gregg Tyler Milligan conducted an all-day workshop Saturday, September 13, 2014 from 9:00 am - 3:00 pm, at Mahasarakham University in Northern Thailand. Milligan presented to faculty and students at the international baccalaureate, masters, and doctoral levels during the workshop as well as professionals from several fields of work.

## See below pages for a picture gallery from the day.

## **PICTURE GALLERY:**