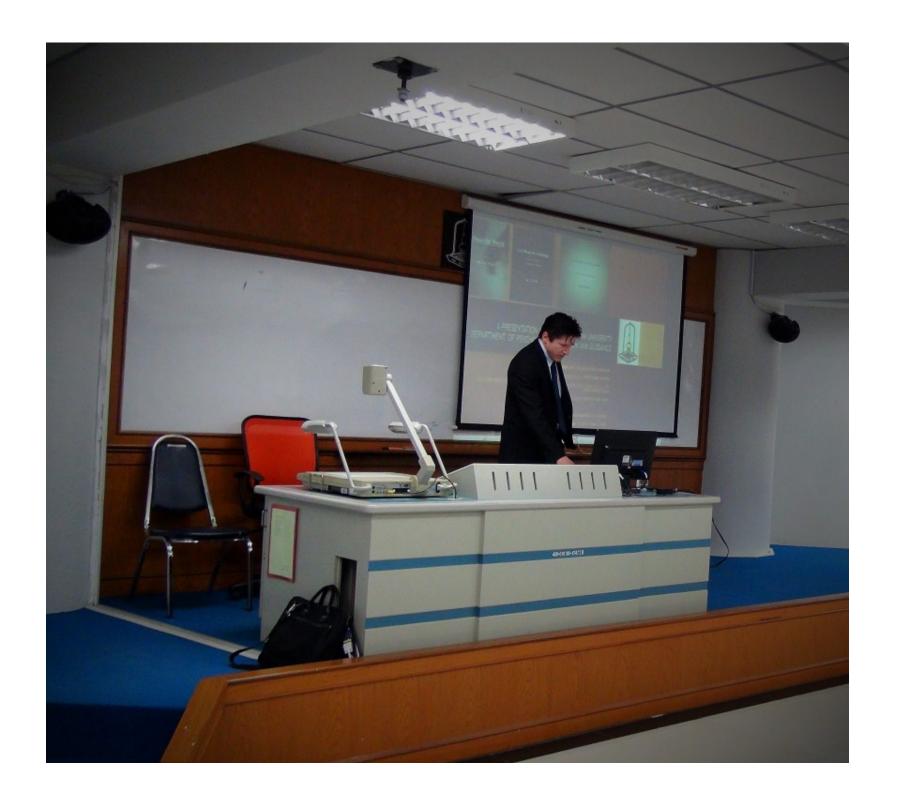

Milligan Conducts Multidisciplinary Workshop at Mahasarakham University in Thailand

International author and advocate Gregg Tyler Milligan conducted an all-day workshop Saturday, September 13, 2014 from 9:00 am - 3:00 pm, at Mahasarakham University in Northern Thailand. Milligan presented to faculty and students at the international baccalaureate, masters, and doctoral levels during the workshop as well as professionals from several fields of work.

## See below pages for a picture gallery from the day.

## **PICTURE GALLERY:**