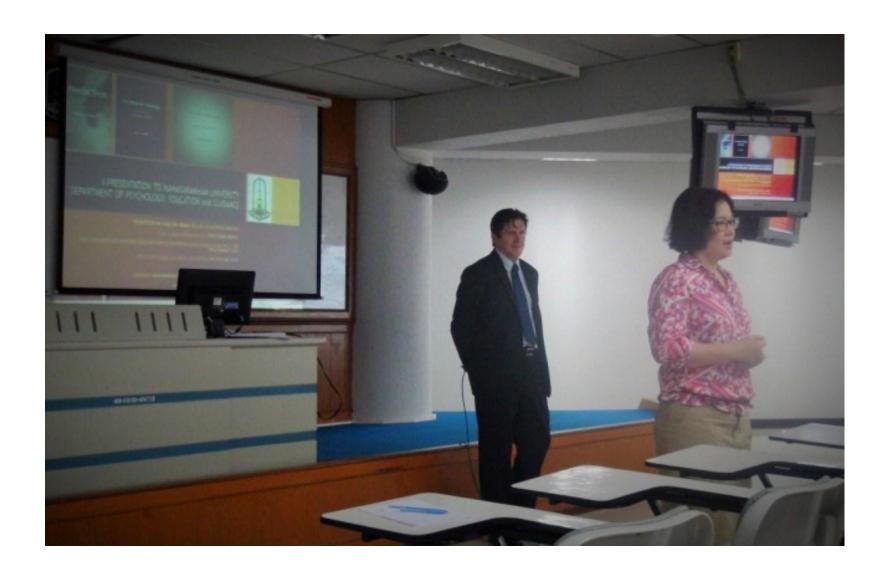

Milligan concluded the workshop with a two-hour Q&A session, and received a standing ovation from the audience. He was honored by the university with a handmade clock with the Mahasarakham University seal and recognized with a golden embossed certificate by the Head of the Department of Educational Psychology and Guidance, Faculty of Education, Araya Piyakun, PHD.

## See below pages for a picture gallery from the day.

## **PICTURE GALLERY:**