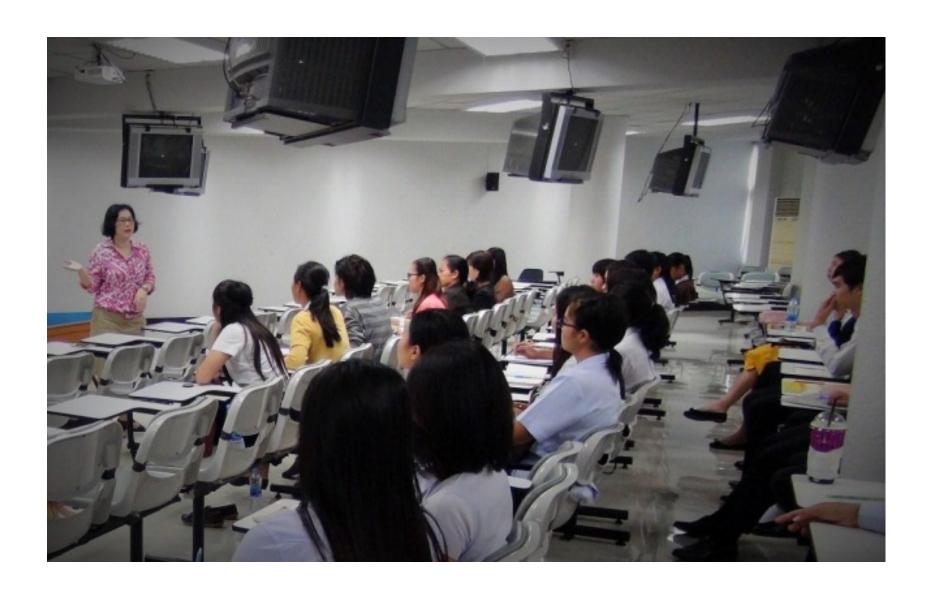

Milligan Conducts Multidisciplinary Workshop at Mahasarakham University in Thailand

International author and advocate Gregg Tyler Milligan conducted an all-day workshop Saturday, September 13, 2014 from 9:00 am - 3:00 pm, at Mahasarakham University in Northern Thailand. Milligan presented to faculty and students at the international baccalaureate, masters, and doctoral levels during the workshop as well as professionals from several fields of work.

## See below pages for a picture gallery from the day.

## **PICTURE GALLERY:**