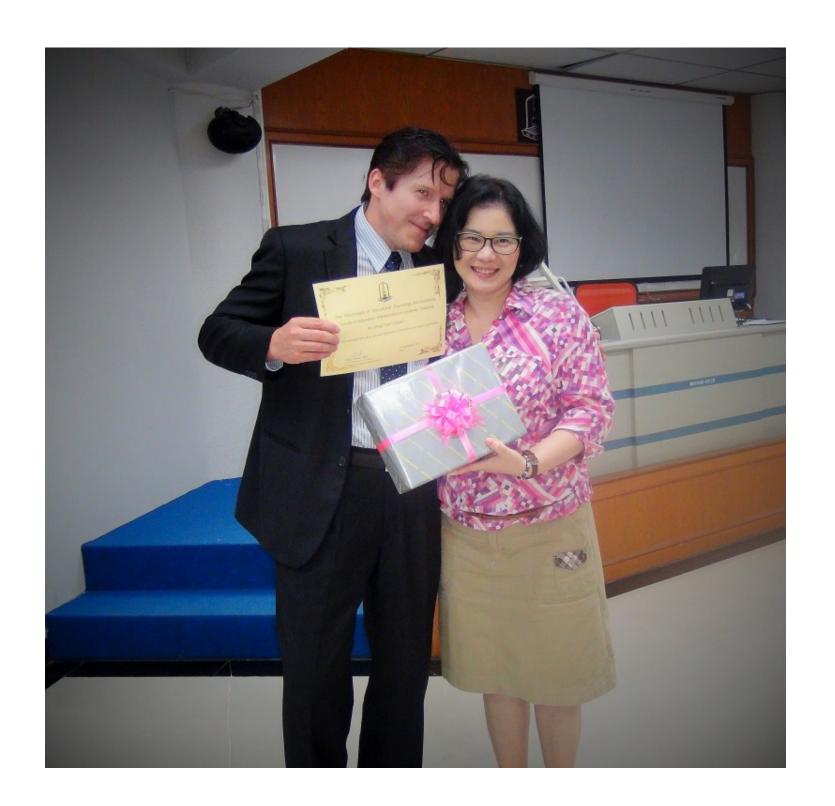

Milligan concluded the workshop with a two-hour Q&A session, and received a standing ovation from the audience. He was honored by the university with a handmade clock with the Mahasarakham University seal and recognized with a golden embossed certificate by the Head of the Department of Educational Psychology and Guidance, Faculty of Education, Araya Piyakun, PHD.