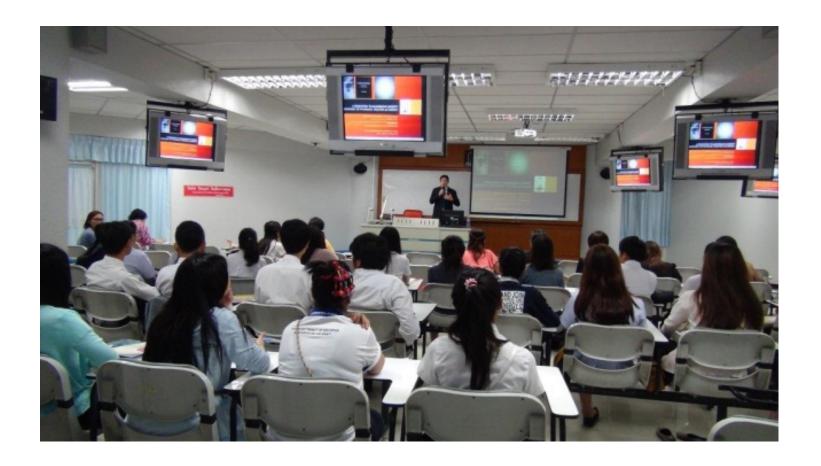

Milligan Conducts Multidisciplinary Workshop at Mahasarakham University in Thailand

International author and advocate Gregg Tyler Milligan conducted an all-day workshop Saturday, September 13, 2014 from 9:00 am - 3:00 pm, at Mahasarakham University in Northern Thailand. Milligan presented to faculty and students at the international baccalaureate, masters, and doctoral levels during the workshop as well as professionals from several fields of work.

## See below pages for a picture gallery from the day.

## **PICTURE GALLERY:**