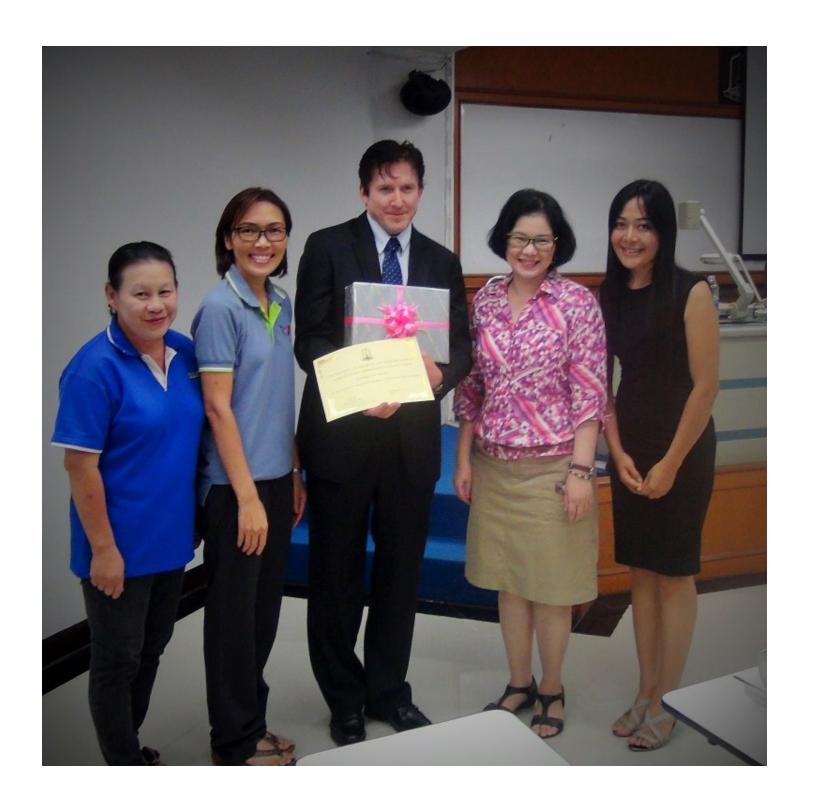

Milligan concluded the workshop with a two-hour Q&A session, and received a standing ovation from the audience. He was honored by the university with a handmade clock with the Mahasarakham University seal and recognized with a golden embossed certificate by the Head of the Department of Educational Psychology and Guidance, Faculty of Education, Araya Piyakun, PHD.