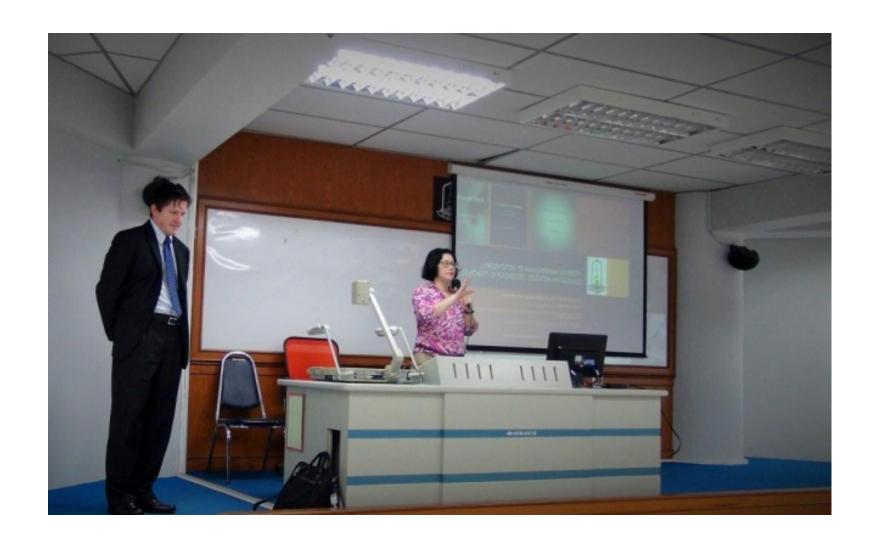

Milligan concluded the workshop with a two-hour Q&A session, and received a standing ovation from the audience. He was honored by the university with a handmade clock with the Mahasarakham University seal and recognized with a golden embossed certificate by the Head of the Department of Educational Psychology and Guidance, Faculty of Education, Araya Piyakun, PHD.

## See below pages for a picture gallery from the day.

## **PICTURE GALLERY:**