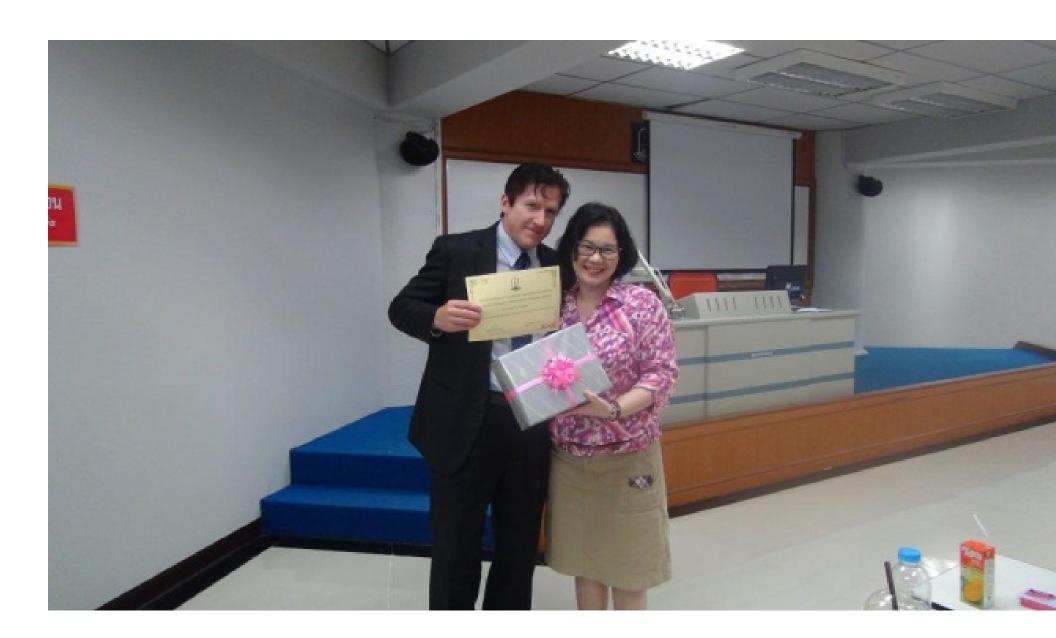

Milligan concluded the workshop with a two-hour Q&A session, and received a standing ovation from the audience. He was honored by the university with a handmade clock with the Mahasarakham University seal and recognized with a golden embossed certificate by the Head of the Department of Educational Psychology and Guidance, Faculty of Education, Araya Piyakun, PHD.