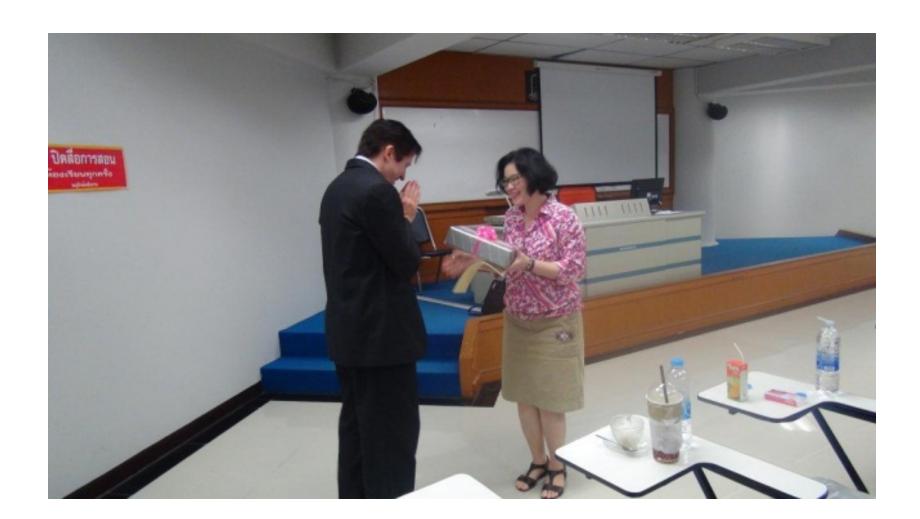

Milligan concluded the workshop with a two-hour Q&A session, and received a standing ovation from the audience. He was honored by the university with a handmade clock with the Mahasarakham University seal and recognized with a golden embossed certificate by the Head of the Department of Educational Psychology and Guidance, Faculty of Education, Araya Piyakun, PHD.