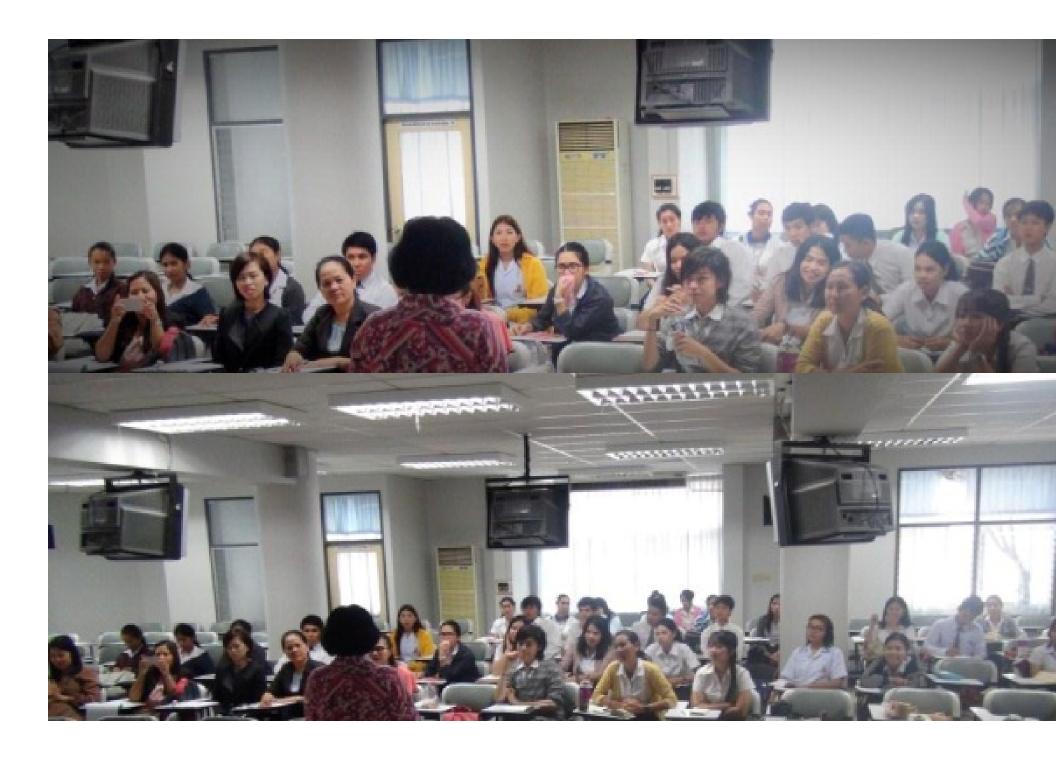

Milligan Conducts Multidisciplinary Workshop at Mahasarakham University in Thailand

International author and advocate Gregg Tyler Milligan conducted an all-day workshop Saturday, September 13, 2014 from 9:00 am - 3:00 pm, at Mahasarakham University in Northern Thailand. Milligan presented to faculty and students at the international baccalaureate, masters, and doctoral levels during the workshop as well as professionals from several fields of work.

## See below pages for a picture gallery from the day.

## **PICTURE GALLERY:**