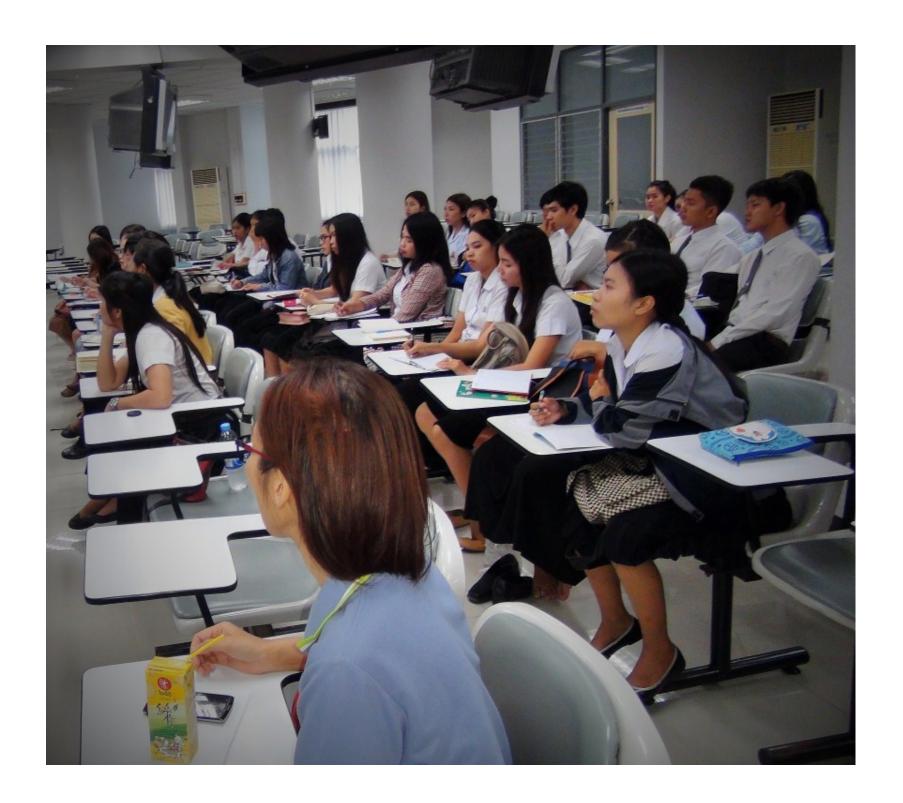

andscapes of the Heart - A Survivor's Guide</u> brings together all points of light in a culmination of insight and guidance gained over years of experience combined with research.

Milligan concluded the workshop with a two-hour Q&A session, and received a standing ovation from the audience. He was honored by the university with a handmade clock with the Mahasarakham University seal and recognized with a golden embossed certificate by the Head of the Department of Educational Psychology and Guidance, Faculty of Education, Araya Piyakun, PHD.

To learn more about Mahasarakham University, visit <a href="http://www.inter.msu.ac.th/">http://www.inter.msu.ac.th/</a>.

## See below pages for a picture gallery from the day.

## **PICTURE GALLERY:**