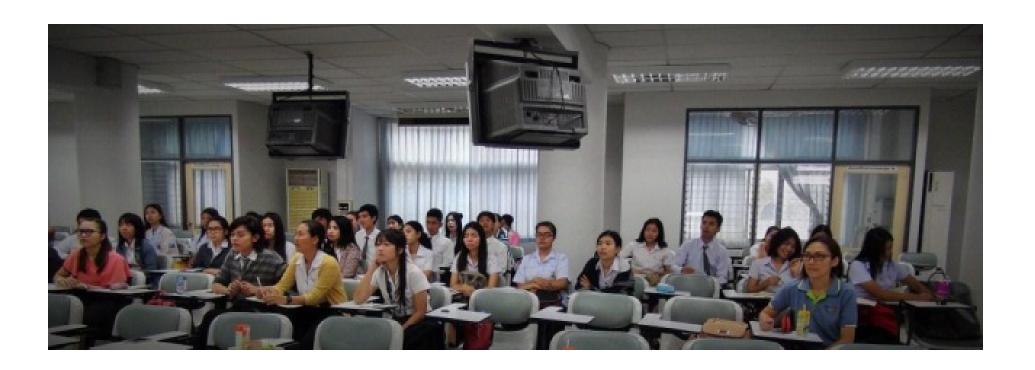

Milligan Conducts Multidisciplinary Workshop at Mahasarakham University in Thailand

International author and advocate Gregg Tyler Milligan conducted an all-day workshop Saturday, September 13, 2014 from 9:00 am - 3:00 pm, at Mahasarakham University in Northern Thailand. Milligan presented to faculty and students at the international baccalaureate, masters, and doctoral levels during the workshop as well as professionals from several fields of work.

## See below pages for a picture gallery from the day.

## **PICTURE GALLERY:**