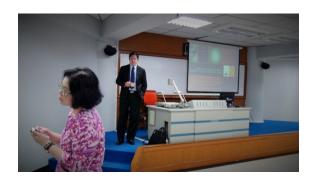

Milligan Conducts Multidisciplinary Workshop at Mahasarakham University in Thailand

International author and advocate Gregg Tyler Milligan conducted an all-day workshop Saturday, September 13, 2014 from 9:00 am - 3:00 pm, at Mahasarakham University in Northern Thailand. Milligan presented to faculty and students at the international baccalaureate, masters, and doctoral levels during the workshop as well as professionals from several fields of work.

## See below pages for a picture gallery from the day.

## **PICTURE GALLERY:**