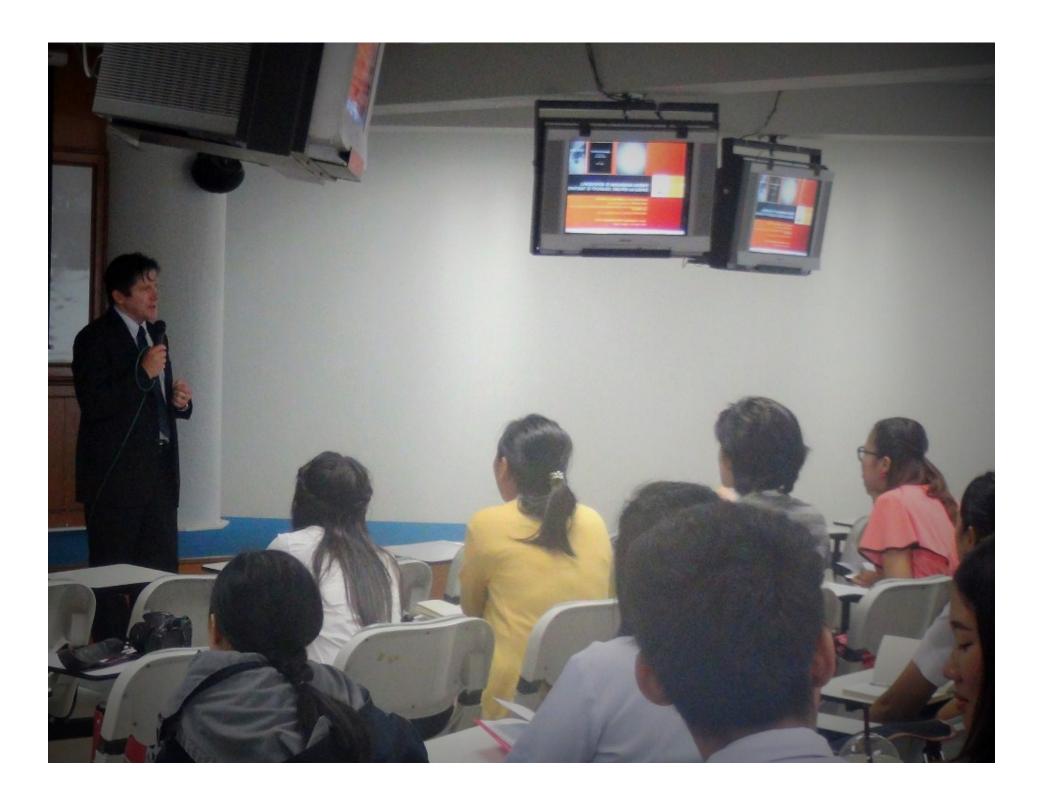

Milligan Conducts Multidisciplinary Workshop at Mahasarakham University in Thailand

International author and advocate Gregg Tyler Milligan conducted an all-day workshop Saturday, September 13, 2014 from 9:00 am - 3:00 pm, at Mahasarakham University in Northern Thailand. Milligan presented to faculty and students at the international baccalaureate, masters, and doctoral levels during the workshop as well as professionals from several fields of work.

## See below pages for a picture gallery from the day.

## **PICTURE GALLERY:**