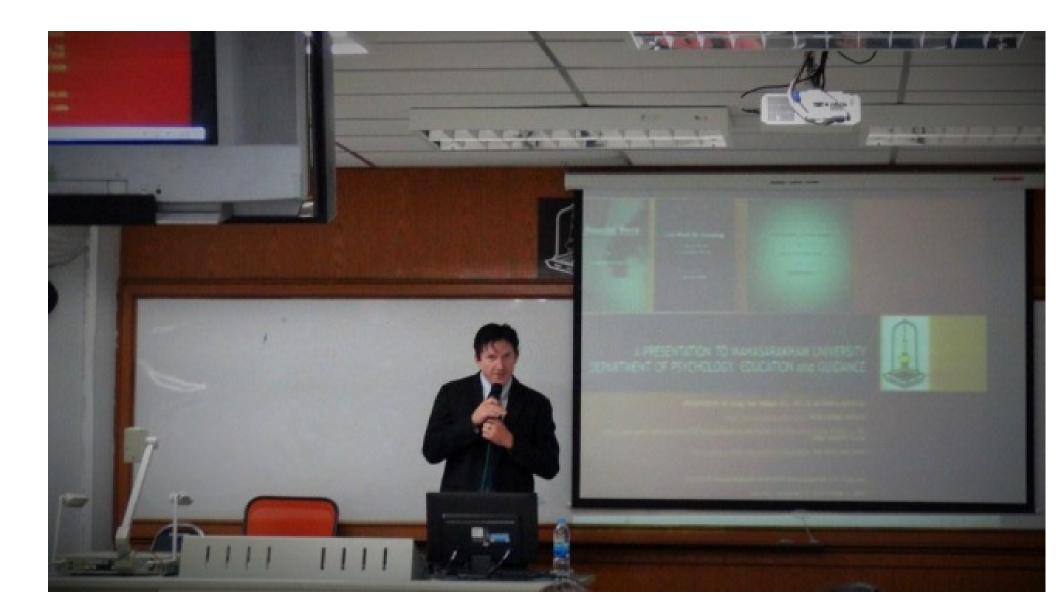

Milligan Conducts Multidisciplinary Workshop at Mahasarakham University in Thailand

International author and advocate Gregg Tyler Milligan conducted an all-day workshop Saturday, September 13, 2014 from 9:00 am - 3:00 pm, at Mahasarakham University in Northern Thailand. Milligan presented to faculty and students at the international baccalaureate, masters, and doctoral levels during the workshop as well as professionals from several fields of work.

## See below pages for a picture gallery from the day.

## **PICTURE GALLERY:**