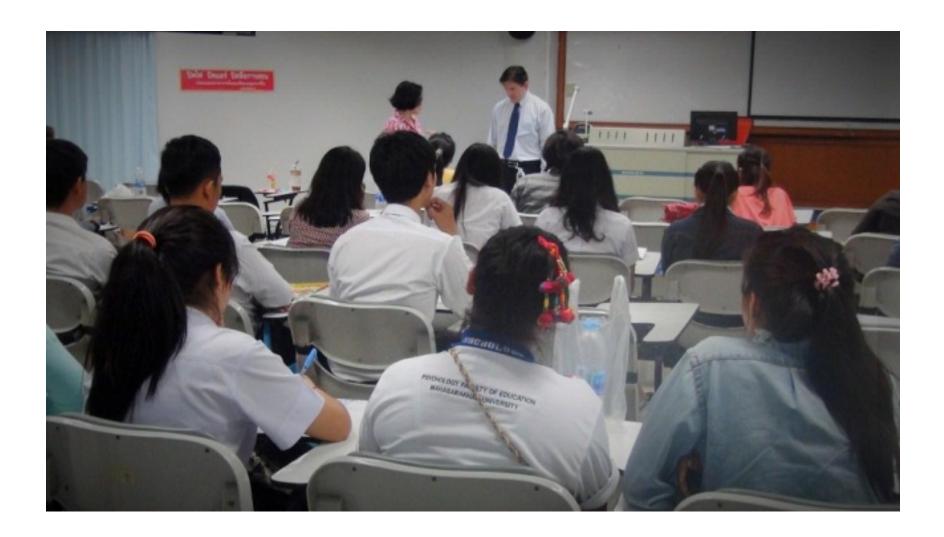

Milligan Conducts Multidisciplinary Workshop at Mahasarakham University in Thailand

International author and advocate Gregg Tyler Milligan conducted an all-day workshop Saturday, September 13, 2014 from 9:00 am - 3:00 pm, at Mahasarakham University in Northern Thailand. Milligan presented to faculty and students at the international baccalaureate, masters, and doctoral levels during the workshop as well as professionals from several fields of work.

## See below pages for a picture gallery from the day.

## **PICTURE GALLERY:**